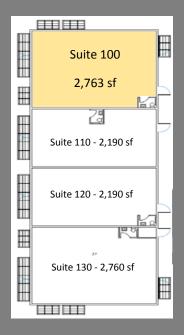

## 79 Town Center Drive Suite 100

- > 2,763 sq. ft.
- > \$19/sf/year shell
- Prime Location next to Menard's and O'doba
- > Luxury Construction
- > Build to Suit Customization
- C1 Zoning
- > 5 year NNN Lease
- > CAM fees \$1.50/sf/year include snow removal, garbage and landscaping