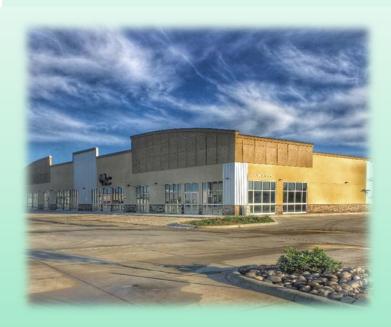

## 79 Town Center Drive Suite 100

- > 2,763 sq. ft.
- > \$19/sf/year shell
- Prime Location next to Menard's and O'doba
- > Luxury Construction
- > Build to Suit Customization
- C1 Zoning
- > 5 year NNN Lease
- > CAM fees \$1.50/sf/year include snow removal, garbage and landscaping

## **Great Opportunity for Success!**

We've all heard it before – LOCATION! LOCATION! LOCATION! Well, this is it! Undoubtedly the most prime commercial real estate in Gillette. Located next to Menard's, Q'doba and Jordan's, it is a fantastic retail location and is available today. "Build to Suit" option is just waiting for you! Don't let this valuable opportunity slip through your fingers!